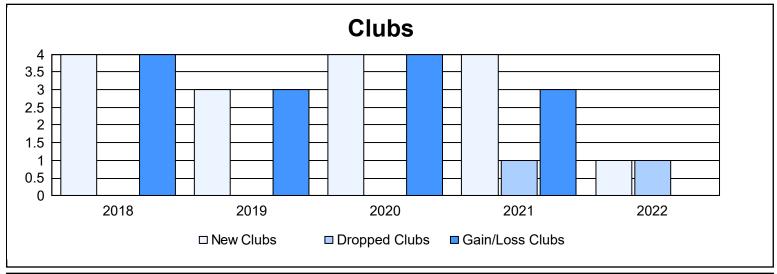

District D 4 As of June 2022 Cumulative

| Year      | New<br>Clubs | Dropped<br>Clubs | Gain/<br>Loss<br>Clubs | New<br>Members | Charter<br>Members | Reinstate<br>Members | Transfer<br>Members | Total<br>Member<br>Added | Total<br>Members<br>Dropped | Gain/<br>Loss<br>Members |
|-----------|--------------|------------------|------------------------|----------------|--------------------|----------------------|---------------------|--------------------------|-----------------------------|--------------------------|
| 2017-2018 | 4            | 0                | 4                      | 315            | 120                | 5                    | 11                  | 451                      | 295                         | 156                      |
| 2018-2019 | 3            | 0                | 3                      | 178            | 72                 | 3                    | 0                   | 253                      | 353                         | -100                     |
| 2019-2020 | 4            | 0                | 4                      | 189            | 133                | 15                   | 4                   | 341                      | 307                         | 34                       |
| 2020-2021 | 4            | 1                | 3                      | 336            | 128                | 12                   | 3                   | 479                      | 344                         | 135                      |
| 2021-2022 | 1            | 1                | 0                      | 288            | 47                 | 20                   | 5                   | 360                      | 384                         | -24                      |
| Average   | 3            | 0                | 3                      | 261            | 100                | 11                   | 5                   | 377                      | 337                         | 40                       |