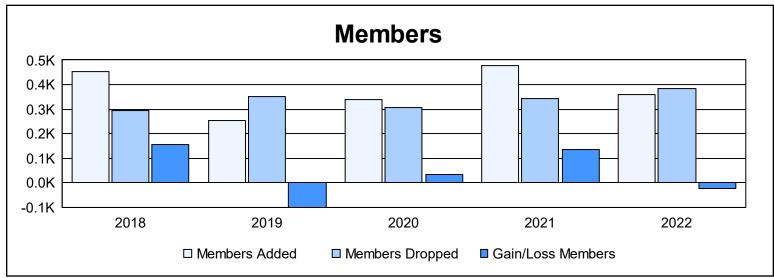

District D 4 As of June 2022 Cumulative

| Year      | New<br>Clubs | Dropped<br>Clubs | Gain/<br>Loss<br>Clubs | New<br>Members | Charter<br>Members | Reinstate<br>Members | Transfer<br>Members | Total<br>Member<br>Added | Total<br>Members<br>Dropped | Gain/<br>Loss<br>Members |
|-----------|--------------|------------------|------------------------|----------------|--------------------|----------------------|---------------------|--------------------------|-----------------------------|--------------------------|
| 2017-2018 | 4            | 0                | 4                      | 315            | 120                | 5                    | 11                  | 451                      | 295                         | 156                      |
| 2018-2019 | 3            | 0                | 3                      | 178            | 72                 | 3                    | 0                   | 253                      | 353                         | -100                     |
| 2019-2020 | 4            | 0                | 4                      | 189            | 133                | 15                   | 4                   | 341                      | 307                         | 34                       |
| 2020-2021 | 4            | 1                | 3                      | 336            | 128                | 12                   | 3                   | 479                      | 344                         | 135                      |
| 2021-2022 | 1            | 1                | 0                      | 288            | 47                 | 20                   | 5                   | 360                      | 384                         | -24                      |
| Average   | 3            | 0                | 3                      | 261            | 100                | 11                   | 5                   | 377                      | 337                         | 40                       |